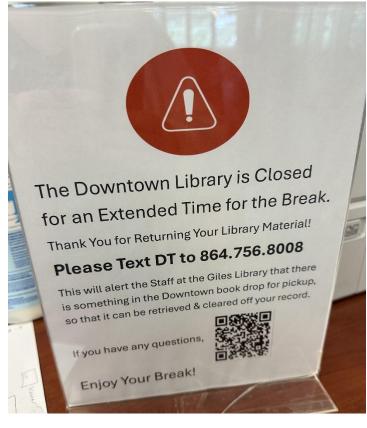

## WARNING

If you are returning an item in between semesters or on spring break in the book return, there are some additional instructions. You need to inform the library that you have returned an item, so that it can be retrieved and removed from your account.