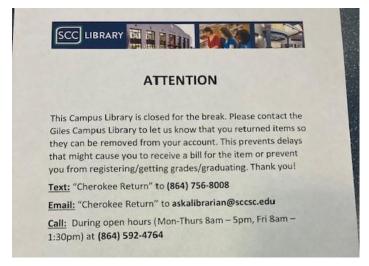

## **WARNING**

If you are returning an item in between semesters or on spring break in the book return, there are different building hours and some additional instructions. You need to inform the library that you have returned an item, so that it can be retrieved and removed from your account.

Peeler Academic Building Semester Break and Holiday Hours:

Monday -Thursday 8am-5pm

Friday 8am-1:30pm