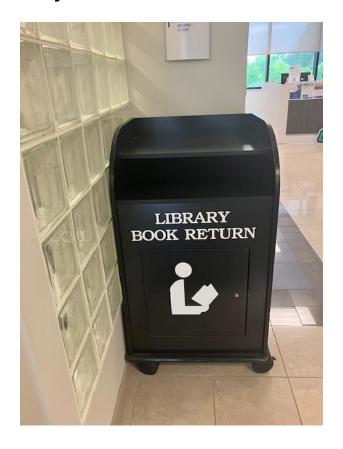

## Cherokee Campus Library Book Return

The book return is inside the Peeler Academic Building outside of the library to the right of the doors.

Since it is inside the Peeler Academic Building, it is only available during the building's hours.